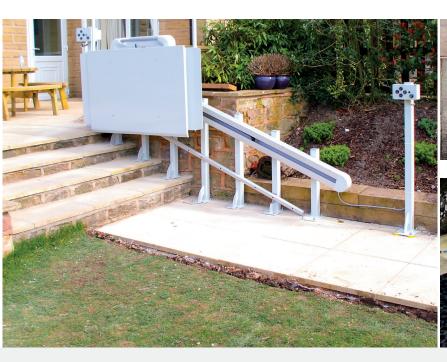

Although primarily designed for wheelchair users, a Niche Platform Lift is ideal for passengers with varying mobility issues.

For easy installation, our inclined platform lifts can be mounted on either side of the stairway and are suitable for buildings with up to two landings. We also provide options for platforms in three different sizes in order to accommodate assorted types of wheelchairs.

When parked and folded, our inclined stairlifts have a profile of only 330mm, making them unobtrusive and leaving the staircase clear for other users. They can also be installed with little or no structural modifications to the original stairway.