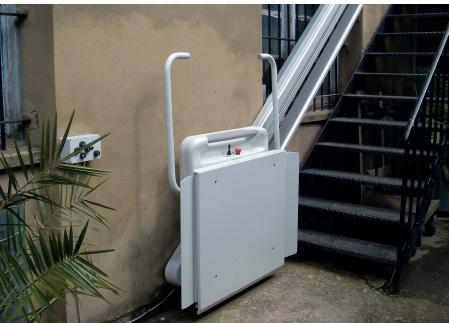

A Niche Inclined Platform Lift can often be the perfect solution for buildings that have limited space, or for situations where a traditional enclosed passenger lift or vertical rise platform lift is unsuitable. They are designed and manufactured specifically for straight stairways to assist wheelchair users in gaining access to an upper floor.

### **Inclined Platform Lifts**

Niche Inclined Platform Lifts are designed for straight stairways, and their compact folded platforms provide a smooth ride for wheelchair users. Their fully automatic operation makes them safe and easy for passengers to utilise, with no special training or requirements necessary to operate them.

When parked and folded, our inclined stairlifts have a profile of only 330mm, making them unobtrusive and leaving the staircase clear for other users. They can also be installed with little or no structural modifications to the original stairway.