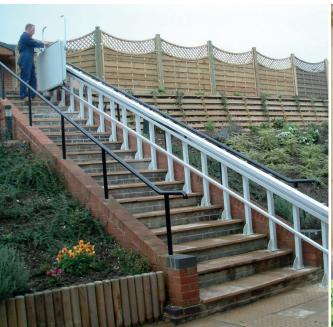

A Niche Inclined Platform Lift can often be the perfect solution for buildings that have limited space, or for situations where a traditional enclosed passenger lift or vertical rise platform lift is unsuitable. They are designed and manufactured specifically for straight stairways to assist wheelchair users in gaining access to an upper floor.

### **Inclined Platform Lifts**

Niche Inclined Platform Lifts are designed for straight stairways, and their compact folded platforms provide a smooth ride for wheelchair users. Their fully automatic operation makes them safe and easy for passengers to utilise, with no special training or requirements necessary to operate them.

Although primarily designed for wheelchair users, a Niche Platform Lift is ideal for passengers with varying mobility issues.

For easy installation, our inclined platform lifts can be mounted on either side of the stairway and are suitable for buildings with up to two landings. We also provide options for platforms in three different sizes in order to accommodate assorted types of wheelchairs.