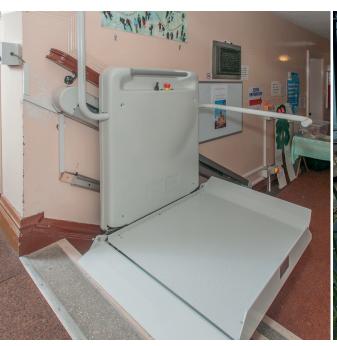

A Niche Inclined Platform Lift can often be the perfect solution for buildings that have limited space, or for situations where a traditional enclosed passenger lift or vertical rise platform lift is unsuitable. They are designed and manufactured specifically for straight stairways to assist wheelchair users in gaining access to an upper floor.

### **Inclined Platform Lifts**

Niche Inclined Platform Lifts are designed for straight stairways, and their compact folded platforms provide a smooth ride for wheelchair users. Their fully automatic operation makes them safe and easy for passengers to utilise, with no special training or requirements necessary to operate them.

When parked and folded, our inclined stairlifts have a profile of only 330mm, making them unobtrusive and leaving the staircase clear for other users. They can also be installed with little or no structural modifications to the original stairway.