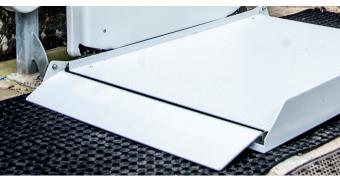

When parked and folded, our inclined stairlifts have a profile of only 330mm, making them unobtrusive and leaving the staircase clear for other users. They can also be installed with little or no structural modifications to the original stairway.

#### **Benefits**

- No additional space necessary on the upper landing
- Internal and external options
- Compact design
- Optional load requirements
- One day installation (subject to site conditions)
- Folds flat against the wall when not in use
- Quiet and easy to use
- Joystick control from the platform
- Wall mounted key switch call, send and stop buttons
- Soft start
- Non slip floor
- Automatic safety stop and overload features