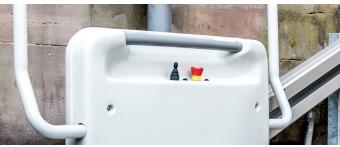

#### **Benefits**

- No additional space necessary on the upper landing
- Internal and external options
- Compact design
- Optional load requirements
- One day installation (subject to site conditions)
- Folds flat against the wall when not in use
- Quiet and easy to use
- Joystick control from the platform
- Wall mounted key switch call, send and stop buttons
- Soft start
- Non slip floor
- Automatic safety stop and overload features

Training:

Key switched controls at each landing and user controls of lift/

lower/stop

Left or right hand fixing

Satin finish aluminium with  $80\ x$ 

160mm profile

1000mm x 800mm, 900mm x 750mm,

or 1250mm x 800mm