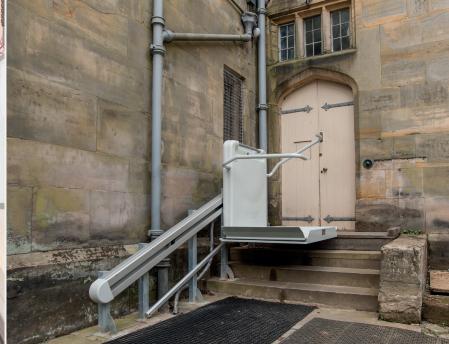

A Niche Inclined Platform Lift can often be the perfect solution for buildings that have limited space, or for situations where a traditional enclosed passenger lift or vertical rise platform lift is unsuitable. They are designed and manufactured specifically for straight stairways to assist wheelchair users in gaining access to an upper floor.

### **Inclined Platform Lifts**

Niche Inclined Platform Lifts are designed for straight stairways, and their compact folded platforms provide a smooth ride for wheelchair users. Their fully automatic operation makes them safe and easy for passengers to utilise, with no special training or requirements necessary to operate them.

When parked and folded, our inclined stairlifts have a profile of only 330mm, making them unobtrusive and leaving the staircase clear for other users. They can also be installed with little or no structural modifications to the original stairway.