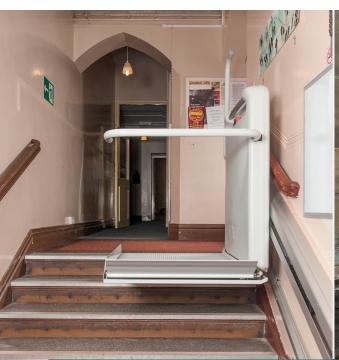

A Niche Inclined Platform Lift can often be the perfect solution for buildings that have limited space, or for situations where a traditional enclosed passenger lift or vertical rise platform lift is unsuitable. They are designed and manufactured specifically for straight stairways to assist wheelchair users in gaining access to an upper floor.

### **Inclined Platform Lifts**

Niche Inclined Platform Lifts are designed for straight stairways, and their compact folded platforms provide a smooth ride for wheelchair users. Their fully automatic operation makes them safe and easy for passengers to utilise, with no special training or requirements necessary to operate them.

When parked and folded, our inclined stairlifts have a profile of only 330mm, making them unobtrusive and leaving the staircase clear for other users. They can also be installed with little or no structural modifications to the original stairway.