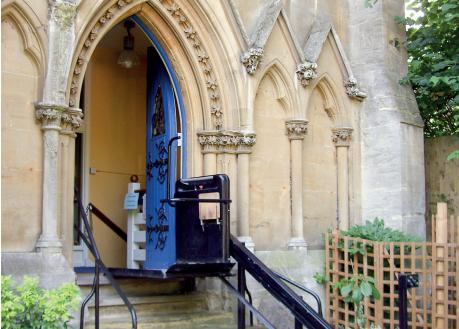

Niche Inclined Lifts help businesses achieve the requirements of the Equality Act. They are Machinery Directive 2006/42/EC compliant and carry CE marks.

These are simple and easy to install, and are suitable for both internal and external environments.

When parked and folded, our inclined stairlifts have a profile of only 330mm, making them unobtrusive and leaving the staircase clear for other users. They can also be installed with little or no structural modifications to the original stairway.