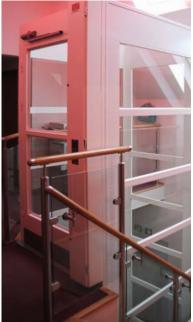

The first lift was installed in the hospitality centre, it was a two stop enclosed platform lift enabling easy access to the first floor meeting room. The internal platform lift Niche Lifts provided required limited building work and installation

time. Additionally, this aesthetically pleasing 'Equality Act' compliant lift is easy to use and reliable, providing safe and dependable access to the first floor and ideal for passengers who are either wheelchair bound or have mobility problems. The fully glazed lift is housed in a white-framed structure, which complements the appeal of the building.