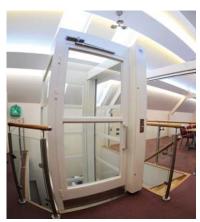

The second installation was for a three-stop Niche Internal Platform Lift in the converted barn; an ideal choice for buildings that need a number of floors to be accessible. Inside the Kent Scouts' barn is a climbing wall, and the lift was an essential part of the barn conversion to provide access for wheelchair bound or mobility impaired visitors assessing the top floor level where the climbing platform is located.