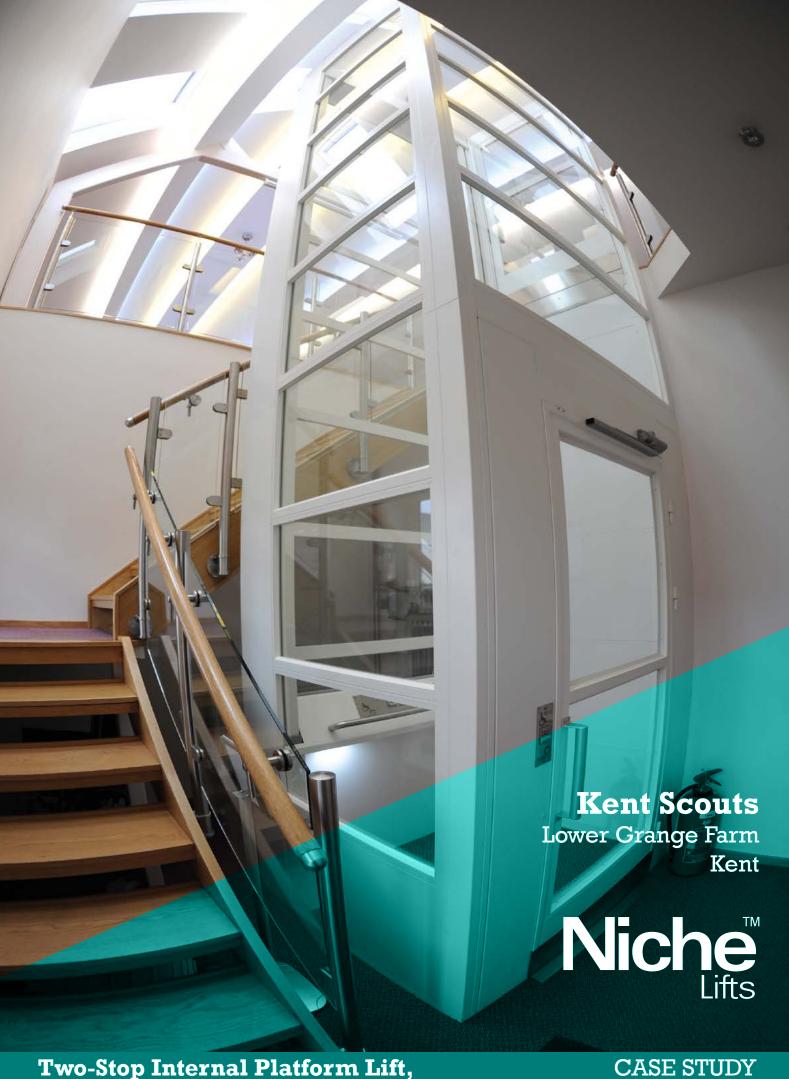

The first lift was installed in the hospitality centre, it was a two stop enclosed platform lift enabling easy access to the first floor meeting room. The internal platform lift Niche Lifts provided required limited building work and installation

time. Additionally, this aesthetically pleasing 'Equality Act' compliant lift is easy to use and reliable, providing safe and dependable access to the first floor and ideal for passengers who are either wheelchair bound or have mobility problems. The fully glazed lift is housed in a white-framed structure, which complements the appeal of the building.